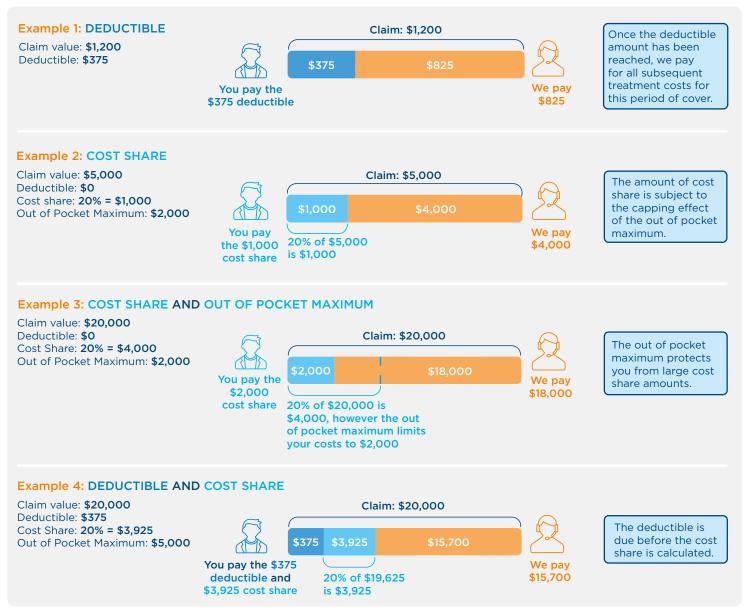

## YOUR DEDUCTIBLE AND COST SHARE OPTIONS

Our wide range of deductible and cost share options allow you to tailor your plan to suit your needs. You can choose to have a deductible and/or a cost share on the International Medical Insurance plan or International Outpatient module. If you do so, your premium will be lower than it otherwise would be.

|                                       | <b>Deductible</b><br>This is the amount you must pay<br>towards your cost of treatment until<br>the deductible for the period of cover<br>is reached. |                                                            | <b>Cost Share</b><br>This is the cost share<br>percentage you must<br>pay toward your cost of<br>treatment. | Out of Pocket Maximum<br>This is the maximum amount<br>of cost share you have to pay<br>per period of cover. |                    | amount           |                  |
|---------------------------------------|-------------------------------------------------------------------------------------------------------------------------------------------------------|------------------------------------------------------------|-------------------------------------------------------------------------------------------------------------|--------------------------------------------------------------------------------------------------------------|--------------------|------------------|------------------|
| INTERNATIONAL<br>MEDICAL<br>INSURANCE | \$0<br>\$375<br>\$750<br>\$1,500<br>\$3,000<br>\$7,500<br>\$10,000                                                                                    | €0<br>€275<br>€550<br>€1,100<br>€2,200<br>€5,500<br>€7,400 | £0<br>£250<br>£1,000<br>£2,000<br>£5,000<br>£6,650                                                          | 0%<br>10%<br>20%<br>30%                                                                                      | \$2,000<br>\$5,000 | €1,480<br>€3,700 | £1,330<br>£3,325 |
| INTERNATIONAL<br>OUTPATIENT           | \$0<br>\$150<br>\$500<br>\$1,000<br>\$1,500                                                                                                           | €0<br>€110<br>€370<br>€700<br>€1,100                       | £0<br>£100<br>£335<br>£600<br>£1,000                                                                        | 0%<br>10%<br>20%<br>30%                                                                                      | \$3,000            | €2,200           | £2,000           |

If you have selected a deductible and/or cost share, the examples below demonstrate how it works.