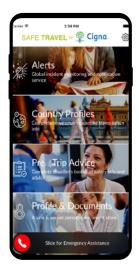

The Safe Travel by Cigna app is available for our Gold and Platinum customers and can be downloaded for Apple and Android devices.

## **Convenient Travel Tools**

Our Cigna Global Health Options Gold and Platinum plans include the Safe Travel by Cigna app, which was developed by leading travel security experts. The app offers global travel advice, country profiles, real-time alerts, news for specific travel destinations, and much more.

- Global incident monitoring system, with push notification travel news and security alerts
- SOS tracking system that turns your mobile phone into a personal safety device
- > Extensive country profiles, with travel safety guides for over 195 countries
- Pre-trip advice and information on everything from personal security to natural hazards
- > Secure personal profile and travel document upload/storage facility