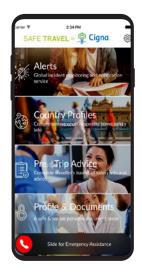

### Feel prepared and secure when you travel

Our Cigna Global Health Thailand Gold Health and Platinum Health plans include the Safe Travel by Cigna app, which offers helpful travel advice, country profiles, real-time alerts, news for specific travel destinations, and much more.

Global incident monitoring system, with push notification travel news and security alerts

ph sa

SOS tracking system that turns your mobile phone into a personal safety device

Secure personal

profile and travel

storage facility

document upload/

Extensive country profiles, with travel safety guides for over 195 countries