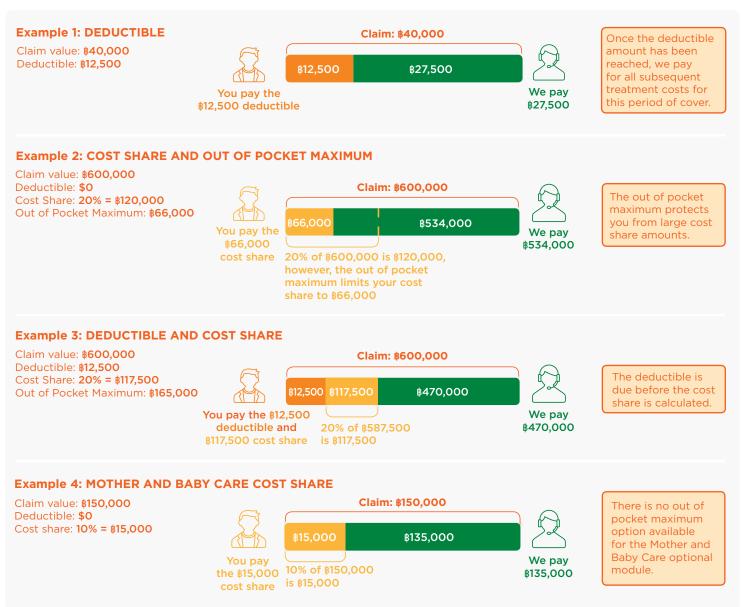

# YOUR DEDUCTIBLE AND COST SHARE OPTIONS

Our wide range of deductible and cost share options allow you to tailor your plan to suit your needs. You can choose to have a deductible and/or a cost share on the Inpatient and Daypatient Medical Treatment and/or the optional Outpatient Medical Treatment benefit. You can also choose to have a cost share on the optional Mother and Baby Care benefit. If you do so, your premium will be lower than it otherwise would be.

|                                                                                                                                         | <b>Deductible</b><br>This is the amount you must pay towards<br>your cost of treatment until the deductible<br>for the period of cover is reached. | <b>Cost Share</b><br>This is the cost share<br>percentage you must pay<br>toward your cost of treatment. | Out of Pocket Maximum<br>This is the maximum amount of<br>cost share you have to pay per<br>period of cover. |
|-----------------------------------------------------------------------------------------------------------------------------------------|----------------------------------------------------------------------------------------------------------------------------------------------------|----------------------------------------------------------------------------------------------------------|--------------------------------------------------------------------------------------------------------------|
| INPATIENT AND<br>DAYPATIENT<br>MEDICAL<br>TREATMENT                                                                                     | \$0, \$12,500, \$25,000, \$50,000<br>\$100,000, \$250,000, \$330,000                                                                               | 0%, 10%, 20% or 30%                                                                                      | \$66,000 or \$165,000                                                                                        |
| OUTPATIENT<br>MEDICAL<br>TREATMENT                                                                                                      | \$0, \$5,000, \$16,500, \$33,000, \$50,000                                                                                                         | 0%, 10%, 20% or 30%                                                                                      | \$100,000                                                                                                    |
| MOTHER AND<br>BABY CARE<br>Applies only to routine<br>maternity, medically necessary<br>caesarean and pre-natal and<br>post-natal care. | Not applicable                                                                                                                                     | 0%, 10%, 20% or 30%                                                                                      | Not applicable                                                                                               |

If you have selected a deductible and/or cost share, the examples below demonstrate how it works.