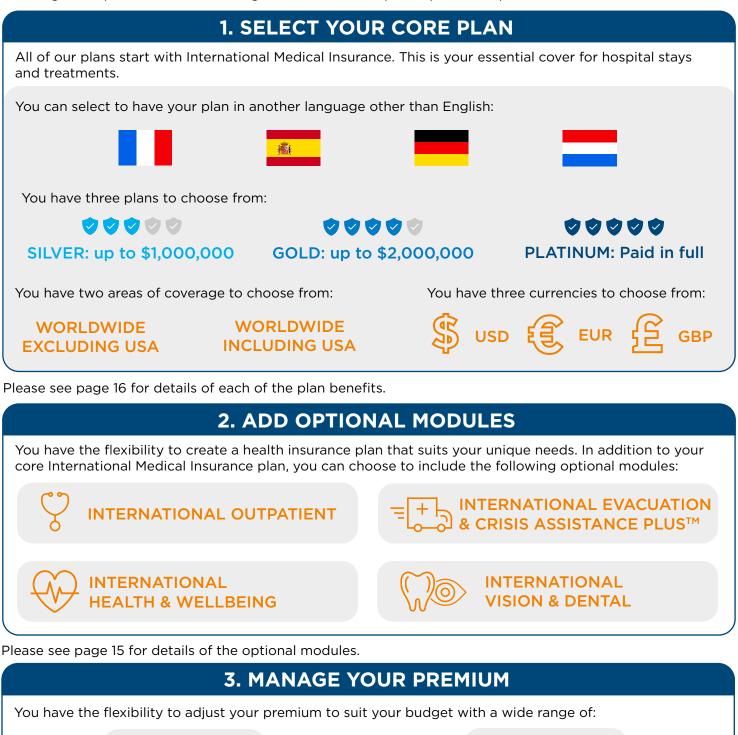

## HOW TO CREATE YOUR PLAN

Creating a comprehensive, tailored Cigna Global Health Options plan is simple.

### DEDUCTIBLES

**COST SHARES** 

These are voluntary amounts that you choose to pay that are not covered by your plan. If you choose a deductible and/or cost share, your premium will be lower than it otherwise would be.

Please see page 19 for details of the deductible and cost share options.

## 4. MANAGE YOUR PAYMENT OPTIONS

Finally, you have the freedom to choose at which frequency you pay for your policy. If you choose an annual or quarterly payment, your premium will be slightly lower than it otherwise would be.

ANNUALLY

You can make payments by debit or credit card, or if you pay annually, you can pay by bank wire transfer.