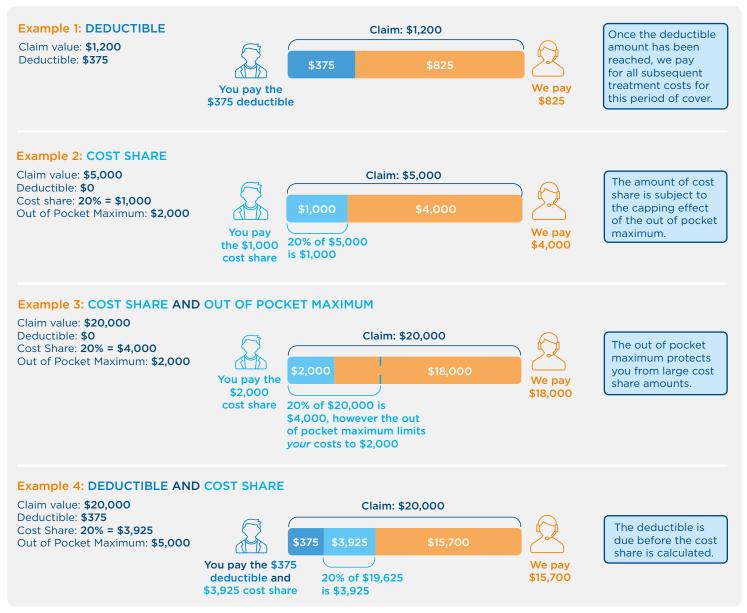

## YOUR DEDUCTIBLE AND COST SHARE OPTIONS

Our wide range of deductible and cost share options allow you to tailor your plan to suit your needs. You can choose to have a deductible and/or a cost share on the International Medical Insurance plan or International Outpatient module. If you do so, your premium will be lower than it otherwise would be.

|                                       | Deductible<br>This is the amo<br>towards your of<br>the deductible<br>is reached. | ount you must<br>cost of treatm                            | ent until                                          | <b>Cost Share</b><br>This is the cost share<br>percentage you must<br>pay toward your cost of<br>treatment. | Out of Po<br>This is the<br>of cost sha<br>per period | maximum a<br>re you hav | amount           |
|---------------------------------------|-----------------------------------------------------------------------------------|------------------------------------------------------------|----------------------------------------------------|-------------------------------------------------------------------------------------------------------------|-------------------------------------------------------|-------------------------|------------------|
| INTERNATIONAL<br>MEDICAL<br>INSURANCE | \$0<br>\$375<br>\$750<br>\$1,500<br>\$3,000<br>\$7,500<br>\$10,000                | €0<br>€275<br>€550<br>€1,100<br>€2,200<br>€5,500<br>€7,400 | £0<br>£250<br>£1,000<br>£2,000<br>£5,000<br>£6,650 | 0%<br>10%<br>20%<br>30%                                                                                     | \$2,000<br>\$5,000                                    | €1,480<br>€3,700        | £1,330<br>£3,325 |
| INTERNATIONAL<br>OUTPATIENT           | \$0<br>\$150<br>\$500<br>\$1,000<br>\$1,500                                       | €0<br>€110<br>€370<br>€700<br>€1,100                       | £0<br>£100<br>£335<br>£600<br>£1,000               | 0%<br>10%<br>20%<br>30%                                                                                     | \$3,000                                               | €2,200                  | £2,000           |

If you have selected a deductible and/or cost share, the examples below demonstrate how it works.