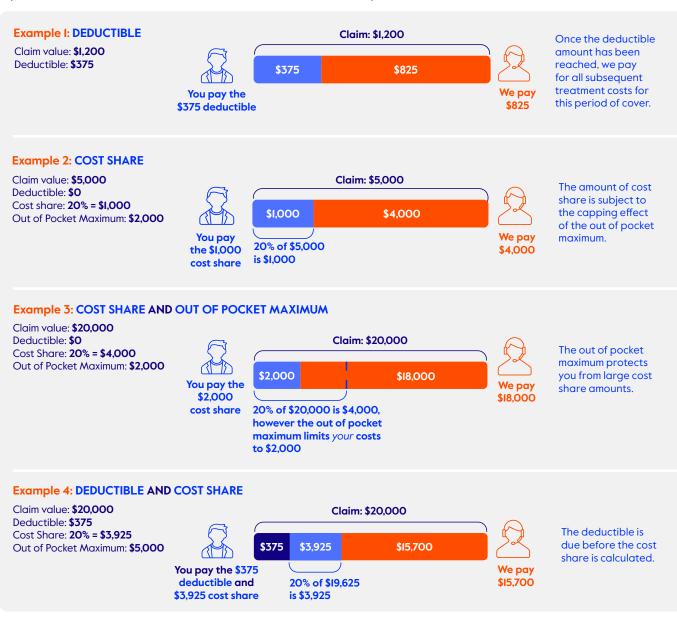

# Your deductible and cost share options

Our wide range of deductible and cost share options allow you to tailor your plan to suit your needs. You can choose to have a deductible and/or a cost share on the International Medical Insurance or International Outpatient benefits. If you do so, your premium will be lower than it otherwise would be.

|                                    | Deductible<br>This is the amoun<br>cost of treatmen<br>period of cover is | t until the deduct                                         |                                                    | <b>Cost Share</b><br>This is the cost share<br>percentage you must<br>pay toward your cost of<br>treatment. | Out of Pocket Maximum<br>This is the maximum amount of<br>cost share you have to pay per<br>period of cover. |
|------------------------------------|---------------------------------------------------------------------------|------------------------------------------------------------|----------------------------------------------------|-------------------------------------------------------------------------------------------------------------|--------------------------------------------------------------------------------------------------------------|
| International<br>Medical Insurance | \$0<br>\$375<br>\$750<br>\$1,500<br>\$3,000<br>\$7,500<br>\$10,000        | €0<br>€275<br>€550<br>€1,100<br>€2,200<br>€5,500<br>€7,400 | £0<br>£250<br>£1,000<br>£2,000<br>£5,000<br>£6,650 | 0%<br>IO%<br>20%<br>30%                                                                                     | \$2,000 €I,480 £I,330<br>\$5,000 €3,700 £3,325                                                               |
| International<br>Outpatient        | \$0<br>\$150<br>\$500<br>\$1,000<br>\$1,500                               | €0<br>€IIO<br>€370<br>€700<br>€I,I00                       | £0<br>£100<br>£335<br>£600<br>£1,000               | 0%<br>10%<br>20%<br>30%                                                                                     | \$3,000 €2,200 £2,000                                                                                        |

If you have selected a deductible and/or cost share, the examples below demonstrate how it works.